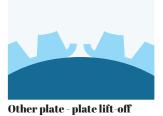

## The Future of Flexography

AWP<sup>™</sup>-DEW is Asahi's best-in-class performer in combination with UV-, water- and solvent-based inks with no plate lift-off, helping to handle plate mounting very easily also on smaller diameter printing cylinders.